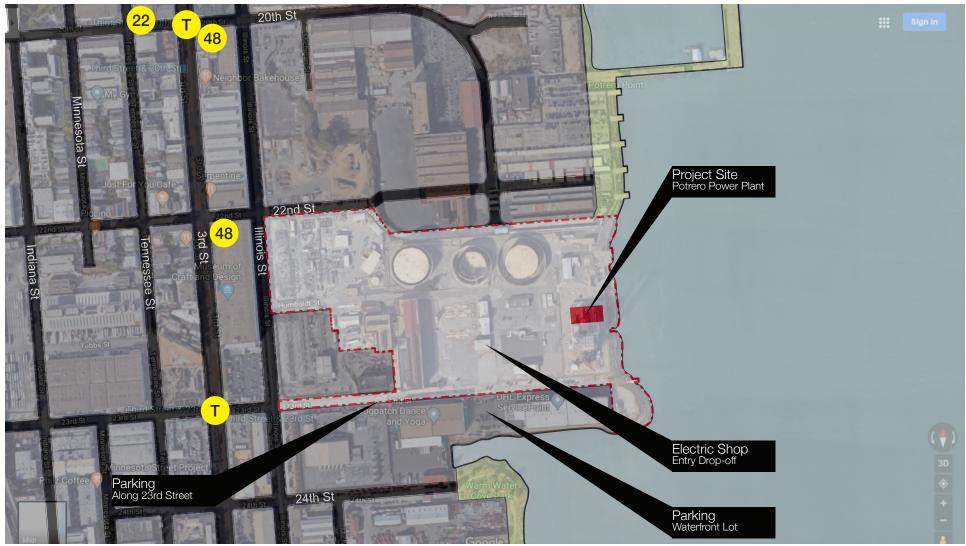

## **HOST VENUE**

This year's 49th annual High School Design Competition will be hosted by Associate Capital at this year's Potrero Power Plant project site!

The exact address for the location is: <u>420 23rd Street</u>, <u>San Francisco</u>, <u>CA 94107</u>. Signs will be posted near the guard house and members of our competition committee will be present to direct you. Please utilize street parking along 23rd Street as well the publicly accessible parking lot adjacent to DHL – this serves as public waterfront access. Public transportation is available via the T-line light rail stopping at 3rd St. and 23rd St. as well as the 22 and 48 bus lines stopping at 3rd St. and 20th St.